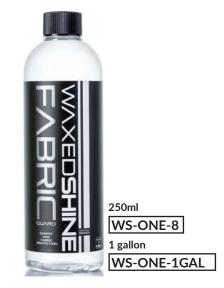

# **Fine Polish**

Waxedshine Fine Polish is an easy to use, durable formulation that adds hydrophobic properties and protection to your vehicle. Utilizing silica (SiO2), Fine Polish creates a great bond to apply your ceramic coating to. Fine polish works great on top of a cured coating to boost hydrophobic effects and also as a standalone sealant. The big advantage is Fine Polish can be applied before a ceramic coating or as a coating topper to boost the properties and coating characteristics along with being able to correct minor scratches.

**SIZES:** 8oz/250ml, 1 Gal/3.78L

SIZES: 8oz/250ml, 1 Gal/3.78L

# SIZES:

8oz/250ml, 1 Gal/3.78L