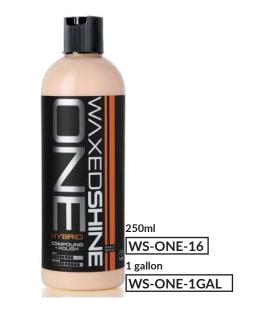

# **One Hybrid**

ONE Hybrid is both a correction compound and a polish that finishes down to a high gloss. Created using a waterbased formulation, multiple types of innovative nano abrasives, ONE Hybrid can be used by hand in areas that a machine cannot access. ONE Hybrid offers a quick cut and a gloss that enables it to be a "ONE STEP" correction system prior to adding protecting the surface.

Compatible with Rotary and DA Polishers, wool, microfiber and foam pads.