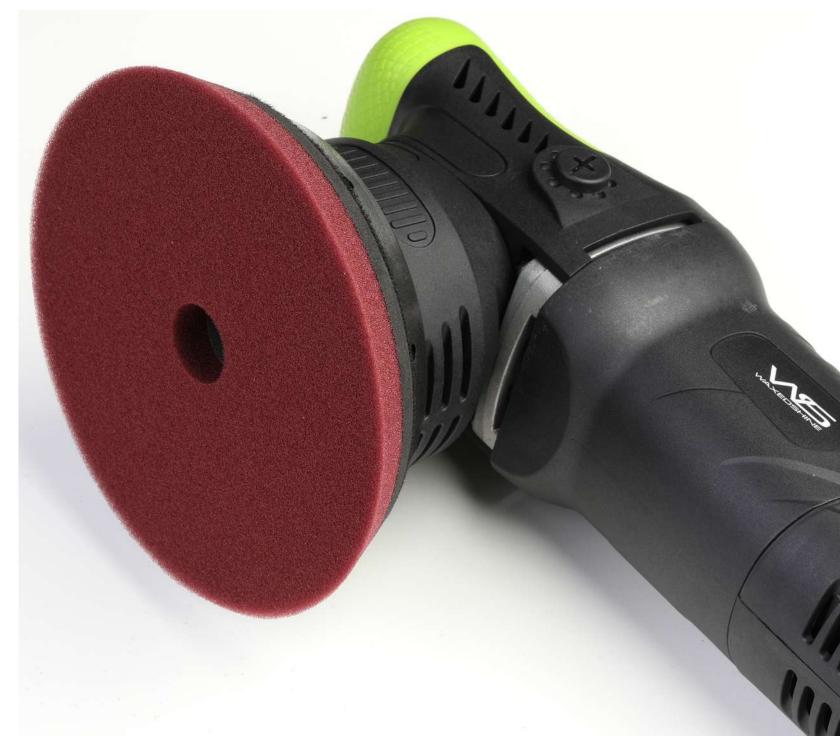

# Wool Pad

Waxedshine wool pads utilize a dual blend of wool fibers to create a great fast cut process. The incorporated heat barrier in between the velcro and foam interface allows for longevity and better heat dispersion. Suitable for both rotary and DA Polishers. Waxedshine wool pads work great with both Cut Compound and ONE Hybrid.

Available in both 3" and 5" sizes.