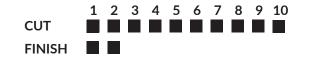

# **Microfiber Pad**

Waxedshine microfiber pads are a great cut and polish pad for a 2 in 1 result. The red microfiber is a dense fiber that really gets the job done fast. We have incorporated a heat barrier in between the velcro and foam interface allowing for better longevity and better heat dispersion generated from the machine polisher. Suitable for both rotary and DA Polishers.

Available in both 3" and 5" sizes.