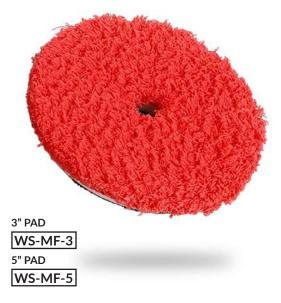

# **Polishing Pad**

Waxedshine polishing pad utilizes a closed cell foam technology generating a great polished and finished result. The foam softens when heat is generated allowing the polish to finish out reducing marring or holograms, leaving a great finish. The bevelled edge allows for closer correction into edges that are usually difficult to get to with a traditional pad.