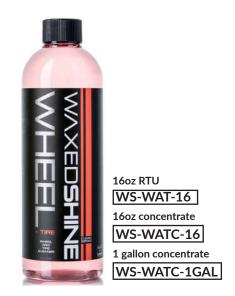

# Wheel + Tire

Waxedshine Wheel + Tire is formulated to work on a variety of rims such as chrome, plastic, painted, aluminum and more.
Formulated to be safe and fast acting,
Wheel + Tire helps break down brake dust, road grime, oil and surface dirt. Wheel + Tire is great at removing the old tire shine and grime from the tires leaving behind a
clean, ready to protect tire. Another area to use Wheel + Tire is on the rubber trims to

16oz RTU WS-GLA-16 1 gallon concentrate WS-GLAC-1GAL