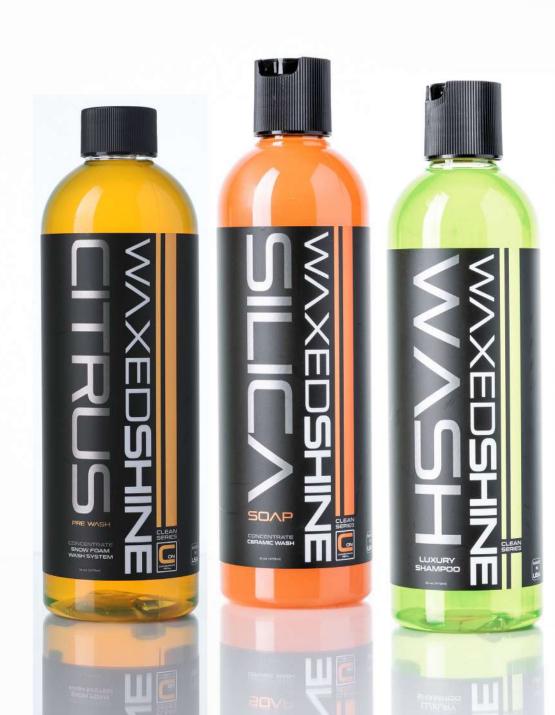

# **Citrus Pre Wash**

Waxedshine Citrus pre wash is a citrus based cleaner for use in both a foam cannon and pump sprayer. To wash a vehicle correctly, using a prewash as the first step is a must to help reduce swirl marks, scratches and abrasion to the surface. Waxedshine citrus pre wash has been formulated to help lift road grime, bug splatter and other forms of dirt by utilizing foaming agents and active cleaning ingredients

### DILUTION:

Foam Cannon - 100ml to 900ml water Pump Sprayer - 50ml to 100ml per 1L

**SIZES:** 16oz/473ml, 1 Gal/3.78L

# Wash Shampoo

Waxedshine Wash is a pH neutral shampoo containing no silicone, waxes or polymers. The technology allows the product to be safe on waxed, paint sealants and ceramic coated vehicles, along with matte finish paintwork, vinyl wraps and PPF. Wash can be used in a bucket, foam cannon or a foam pump sprayer.

# Silica Soap

Waxedshine Silica Soap is formulated to clean vehicles that have been ceramic coated. Silica Soap utilizes Sio2 technology which restores the hydrophobic properties while providing good lubricity to allow for a safer wash of the vehicle leaving behind a layer of Sio2 protection.

# **DILUTION:**

Foam Cannon - 100ml to 900ml water Pump Sprayer - 50ml to 100ml per 1L Bucket - 2 - 4oz per 5 Gal

SIZES: 16oz/473ml, 1 Gal/3.78L