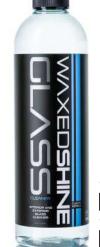

# **Glass Cleaner**

Waxedshine Glass Cleaner is a ready to use easy on and off formula. Glass Cleaner is a ammonia free formula making it safe on window tint, dash gauges and interior/exterior clear plastics. Glass Cleaner will remove tobacco stains, ingrained grime, bugs, tar and more leaving a slick, streak free finish.

Ready to use (RTU) and concentrate versions are available: Up to 3:1 dilution

SIZES: 16oz/473ml, 1 Gal/3.78L

Ready to use (RTU) and concentrate versions are available: Up to 5:1 dilution

**SIZES:** 16oz/473ml, 1 Gal/3.78L