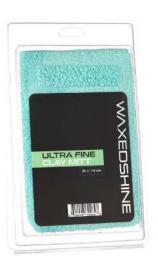

Clay Mitt (ultra fine)

Waxedshine Citrus pre wash is a citrus based

cleaner for use in both a foam cannon and pump

reduce swirl marks, scratches and abrasion to

the surface. Waxedshine citrus pre wash has

been formulated to help lift road grime, bug

splatter and other forms of dirt by utilizing

foaming agents and active cleaning ingredients

sprayer. To wash a vehicle correctly, using a

prewash as the first step is a must to help