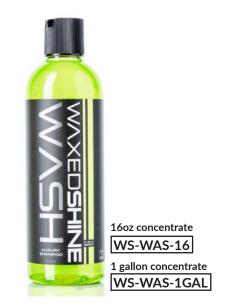

# Wash Shampoo

Waxedshine Wash is a pH neutral shampoo containing no silicone, waxes or polymers. The technology allows the product to be safe on waxed, paint sealants and ceramic coated vehicles, along with matte finish paintwork, vinyl wraps and PPF. Wash can be used in a bucket, foam cannon or a foam pump sprayer.