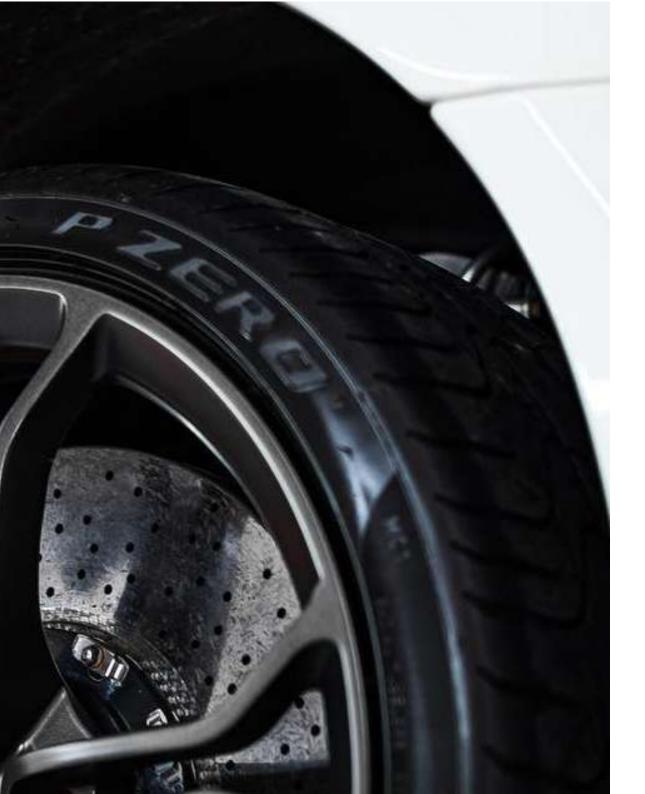

# Wheel + Tire

Waxedshine Wheel + Tire is formulated to work on a variety of rims such as chrome, plastic, painted, aluminum and more.
Formulated to be safe and fast acting,
Wheel + Tire helps break down brake dust, road grime, oil and surface dirt. Wheel + Tire is great at removing the old tire shine and grime from the tires leaving behind a
clean, ready to protect tire. Another area to use Wheel + Tire is on the rubber trims to