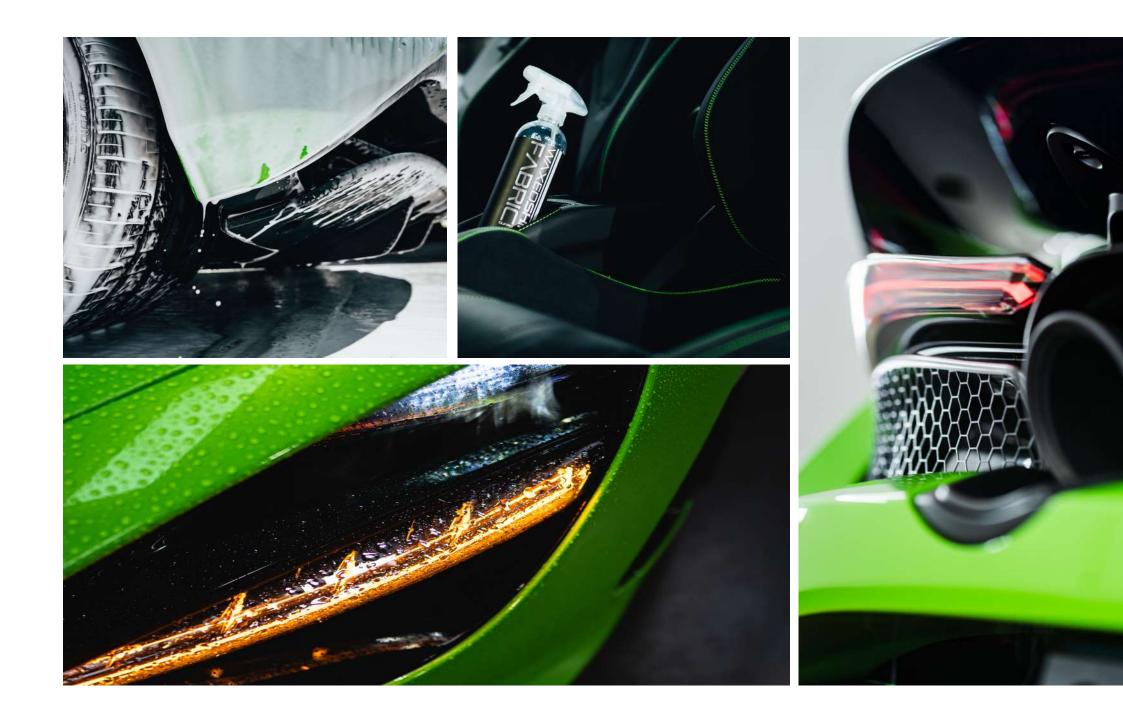

# Envo QD+

Waxedshine Envo QD+ is designed to clean, lubricate, seal, shine and protect paintwork. Using advanced body shop safe hydrophobic polymer technology, Envo QD+ is more than just a quick detailer. With advanced cleansing abilities, Envo QD+ cleans, lubricates, repels water, enhances the shine and adds additional protection to the finish. Envo QD+ will not leave any white residue on rubber or plastic surfaces. Safe on paint, rims, exterior glass, plastics, rubber trim and more.

Ready to use (RTU) and concentrate versions are available: Up to 7:1 dilution

SIZES: 16oz/473ml, 1 Gal/3.78L

SIZES: 16oz/473ml, 1 Gal/3.78L

SIZES: 16oz/473ml, 1 Gal/3.78L