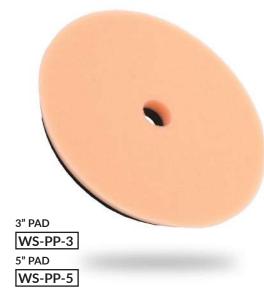

# **Polishing Pad**

Waxedshine polishing pad utilizes a closed cell foam technology generating a great polished and finished result. The foam softens when heat is generated allowing the polish to finish out reducing marring or holograms, leaving a great finish. The bevelled edge allows for closer correction into edges that are usually difficult to get to with a traditional pad.

# 1 2 3 4 5 6 7 8 9 10 CUT Image: Second second

Available in both 3" and 5" sizes.