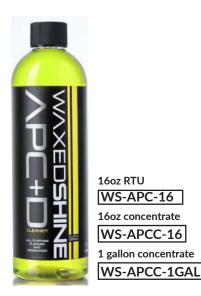

# APC+D

Waxedshine APC+D is a multi-purpose citrus based formulation that works on wheels, interiors, exteriors, engines, leather, carpets and more. APC+D now combines a true all purpose cleaner and the technologies behind a degreaser to make a 2 in 1 product. Containing d'limonene, APC+D has enough cut to remove stubborn grease and stains yet is stabilized in a formulation that is safe to use on fabrics and other soft surfaces.

Ready to use (RTU) and concentrate versions are available: Starting at 10:1 dilution

SIZES: 16oz/473ml, 1 Gal/3.78L