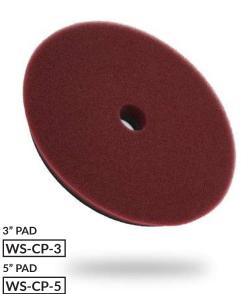

# **Cutting Pad**

Waxedshine cutting pad utilizes a partially open cell foam to enable a cut while achieving a great polish and finishing result. The foam softens when heat is generated which allows the compound or polish to finish out reducing marring or holograms. The bevelled edge allows for closer correction into edges that are usually difficult to get to with a traditional pad.

### Available in both 3" and 5" sizes.

|        | 1 | 2 | 3 | 4 | 5 | 6 | 7 | 8 | 9 | 10 |
|--------|---|---|---|---|---|---|---|---|---|----|
| CUT    |   |   |   |   |   |   |   |   |   |    |
| FINISH |   |   |   |   |   |   |   |   |   |    |