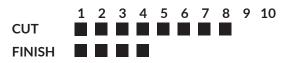

# **Finishing Pad**

Waxedshine finishing pad utilizes a specialized foam technology to achieve a fantastic high gloss finish. The foam articulates to heat and softens when heat is generated allowing the polish to finish out leaving behind a mirror like finish. The bevelled edge allows for closer correction into edges that are usually difficult to get to with a traditional pad.

### Available in both 3" and 5" sizes.