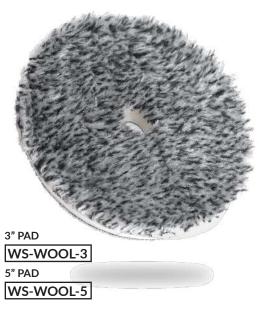

# Wool Pad

Waxedshine wool pads utilize a dual blend of wool fibers to create a great fast cut process. The incorporated heat barrier in between the velcro and foam interface allows for longevity and better heat dispersion. Suitable for both rotary and DA Polishers. Waxedshine wool pads work great with both Cut Compound and ONE Hybrid.

Available in both 3" and 5" sizes.