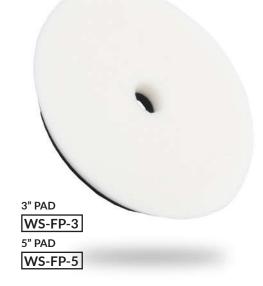

# **Finishing Pad**

Waxedshine finishing pad utilizes a specialized foam technology to achieve a fantastic high gloss finish. The foam articulates to heat and softens when heat is generated allowing the polish to finish out leaving behind a mirror like finish. The bevelled edge allows for closer correction into edges that are usually difficult to get to with a traditional pad.

### Available in both 3" and 5" sizes.