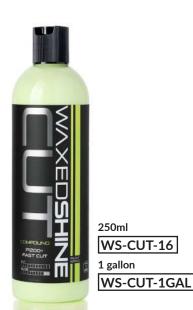

# **Cut Compound**

Cut Compound is a modern waterbased formula enabling fast paint leveling. Cut Compound is designed utilizing nano abrasive technology to remove P1000+ sanding marks and finer defects depending on the pad choice. Cut Compound uses a superior formulation providing a high gloss, haze free finish with easy clean-up and very little swirling. Cut Compound is body shop safe and VOC compliant.

Compatible with Rotary and Da Polishers, wool, microfiber and foam pads.