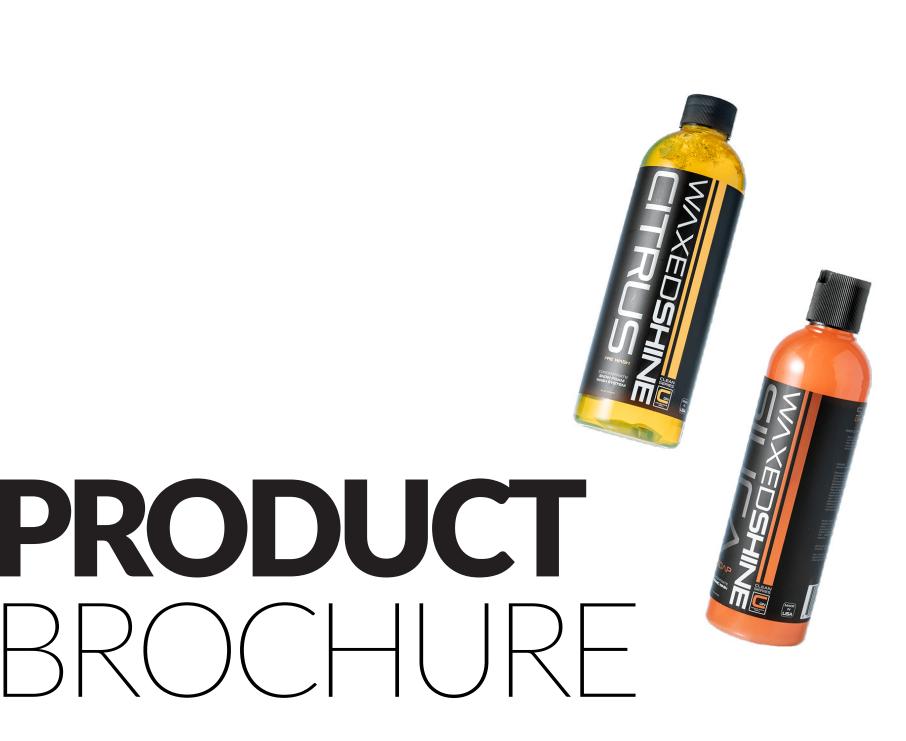

# **Citrus Pre Wash**

Waxedshine Citrus pre wash is a citrus based cleaner for use in both a foam cannon and pump sprayer. To wash a vehicle correctly, using a prewash as the first step is a must to help reduce swirl marks, scratches and abrasion to the surface. Waxedshine citrus pre wash has been formulated to help lift road grime, bug splatter and other forms of dirt by utilizing foaming agents and active cleaning ingredients

# Silica Soap

Waxedshine Silica Soap is formulated to clean vehicles that have been ceramic coated. Silica Soap utilizes Sio2 technology which restores the hydrophobic properties while providing good lubricity to allow for a safer wash of the vehicle leaving behind a layer of Sio2 protection.