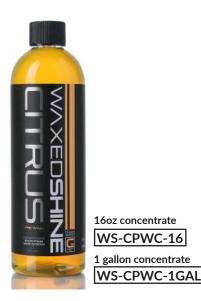

# **Citrus Pre Wash**

Waxedshine Citrus pre wash is a citrus based cleaner for use in both a foam cannon and pump sprayer. To wash a vehicle correctly, using a prewash as the first step is a must to help reduce swirl marks, scratches and abrasion to the surface. Waxedshine citrus pre wash has been formulated to help lift road grime, bug splatter and other forms of dirt by utilizing foaming agents and active cleaning ingredients

### DILUTION:

Foam Cannon - 100ml to 900ml water Pump Sprayer - 50ml to 100ml per 1L

**SIZES:** 16oz/473ml, 1 Gal/3.78L