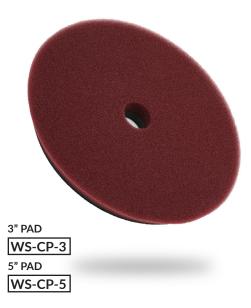

### **Cutting Pad**

Waxedshine cutting pad utilizes a partially open cell foam to enable a cut while achieving a great polish and finishing result. The foam softens when heat is generated which allows the compound or polish to finish out reducing marring or holograms. The bevelled edge allows for closer correction into edges that are usually difficult to get to with a traditional pad.

Available in both 3" and 5" sizes.