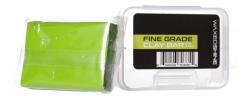

### Clay bar (fine grade)

Waxedshine Wash is a pH neutral shampoo containing no silicone, waxes or polymers. The technology allows the product to be safe on waxed, paint sealants and ceramic coated vehicles, along with matte finish paintwork, vinyl wraps and PPF. Wash can be used in a bucket, foam cannon or a foam pump sprayer.