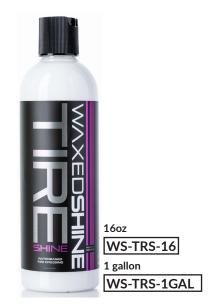

### **Tire Shine**

Tire Shine is a waterbased formulat utilizing high quality silion oils to create a finish that is single or dual layer applied, enabling you to leave behind a satin or higher gloss finish. Tire Shine is dry to the touch after just 5 minutes and does not create sling up the side of the surface. You can use tire shine on exterior plastics if you want a gloss finish as well as engine bay plastics.