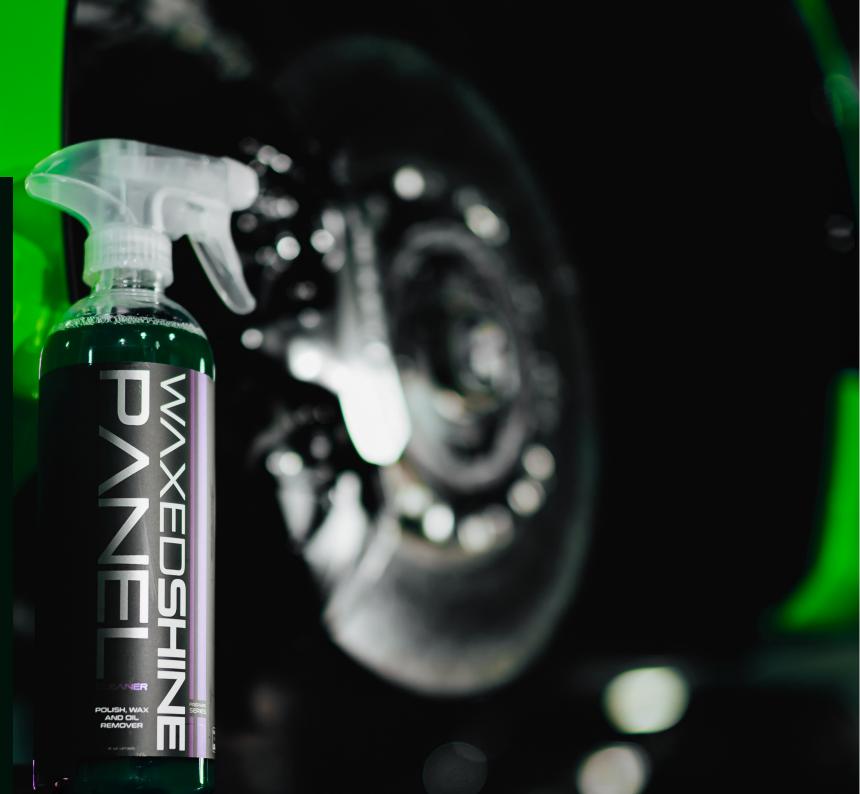

### **Panel Cleaner**

Panel Cleaner is an alternate surface cleaner made to remove residual polishing oils, lubricants, surface debris, polishing dust etc. Panel Cleaner can be used on all hard surfaces to ensure a maximum bond is achieved with your choice of protection. Panel Cleaner is a fast flashing formulation that will cut through grease and surface oils leaving behind a clean surface that is safe to coat, wax or protect. Panel Cleaner is also capable of removing polishingfillers and surface residue along with working as aexterior spot cleaner for traffic film

debris and stubborn road grime.

SIZES: 16oz/473ml, 1 Gal/3,78L

16oz RTU WS-EVQ-16 16oz concentrate WS-EVQC-16 1 gallon concentrate WS-EVQC-1GAL