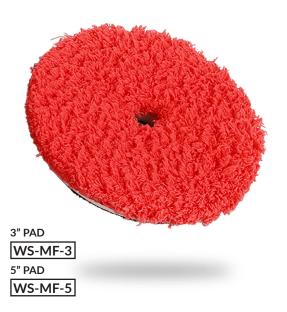

### **Microfiber Pad**

Waxedshine microfiber pads are a great cut and polish pad for a 2 in 1 result. The red microfiber is a dense fiber that really gets the job done fast. We have incorporated a heat barrier in between the velcro and foam interface allowing for better longevity and better heat dispersion generated from the machine polisher. Suitable for both rotary and DA Polishers.

Available in both 3" and 5" sizes.