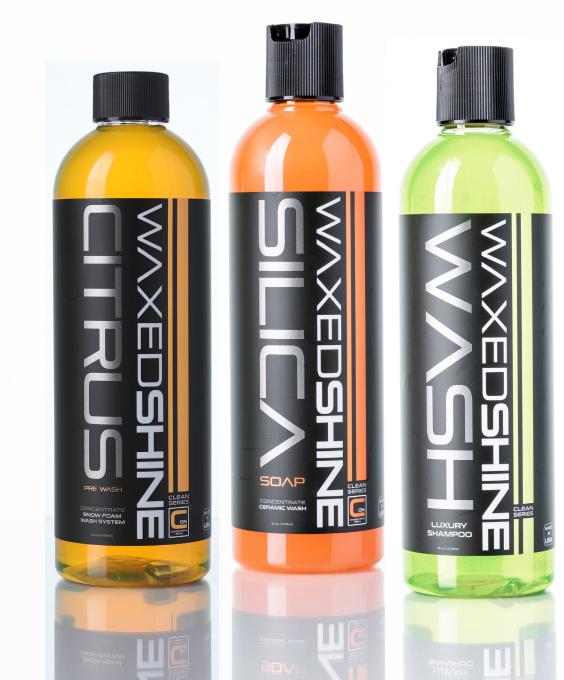

### **Citrus Pre Wash**

Waxedshine Citrus pre wash is a citrus based cleaner for use in both a foam cannon and pump sprayer. To wash a vehicle correctly, using a prewash as the first step is a must to help reduce swirl marks, scratches and abrasion to the surface. Waxedshine citrus pre wash has been formulated to help lift road grime, bug splatter and other forms of dirt by utilizing foaming agents and active cleaning ingredients

### **Wash Shampoo**

Waxedshine Wash is a pH neutral shampoo containing no silicone, waxes or polymers. The technology allows the product to be safe on waxed, paint sealants and ceramic coated vehicles, along with matte finish paintwork, vinyl wraps and PPF. Wash can be used in a bucket, foam cannon or a foam pump sprayer.

### Silica Soap

Waxedshine Silica Soap is formulated to clean vehicles that have been ceramic coated. Silica Soap utilizes Sio2 technology which restores the hydrophobic properties while providing good lubricity to allow for a safer wash of the vehicle leaving behind a layer of Sio2 protection.