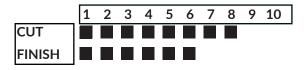

8oz or 16oz
WS-CUT-16
1 gallon
WS-CUT-1GAL

8oz or 16oz WS-FIN-16 1 gallon WS-FIN-1GAL

### **Cut Compound**

Cut Compound is a modern waterbased formula enabling fast paint leveling. Cut Compound is designed utilizing nano abrasive technology to remove P1000+ sanding marks and finer defects depending on the pad choice. Cut Compound uses a superior formulation providing a high gloss, haze free finish with easy clean-up and very little swirling. Cut Compound is body shop safe and VOC compliant.