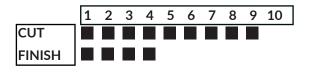

8oz or 16oz
WS-CUT-16
1 gallon
WS-CUT-1GAL

8oz or 16oz WS-FIN-16 1 gallon WS-FIN-1GAL

### **Cut Compound**

Cut Compound is a modern waterbased formula enabling fast paint leveling. Cut Compound is designed utilizing nano abrasive technology to remove P1000+ sanding marks and finer defects depending on the pad choice. Cut Compound uses a superior formulation providing a high gloss, haze free finish with easy clean-up and very little swirling. Cut Compound is body shop safe and VOC compliant.