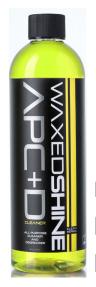

### APC+D

Waxedshine APC+D is a multi-purpose citrus based formulation that works on wheels, interiors, exteriors, engines, leather, carpets and more. APC+D now combines a true all purpose cleaner and the technologies behind a degreaser to make a 2 in 1 product. Containing d'limonene, APC+D has enough cut to remove stubborn grease and stains yet is stabilized in a formulation that is safe to use on fabrics and other soft surfaces.

Ready to use (RTU) and concentrate versions are available: Starting at 10:1 dilution

SIZES: 16oz/473ml, 1 Gal/3.78L

16oz RTU WS-WAT-16 16oz concentrate WS-WATC-16 1 gallon concentrate WS-WATC-1GAL