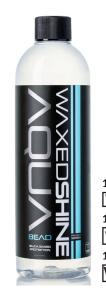

### **Aquabead**

Aquabead is a revolutionary silica based sealant that utilizes a proprietary blend of polysiloxane ingredients that creates a both spray on/rinse off, or wipe on wipe off protection product. When sprayed on and rinsed off, Aquabead will turn the surface extremely glossy as the formula starts activating to the water.

Utilizing polysiloxane, Aquabead cures over a 24 hour period at which point the surface will become extremely glossy and hydrophobic.