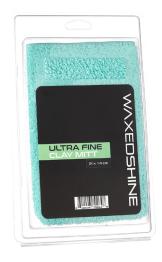

### Clay Mitt (ultra fine)

Waxedshine Citrus pre wash is a citrus based cleaner for use in both a foam cannon and pump sprayer. To wash a vehicle correctly, using a prewash as the first step is a must to help reduce swirl marks, scratches and abrasion to the surface. Waxedshine citrus pre wash has been formulated to help lift road grime, bug splatter and other forms of dirt by utilizing foaming agents and active cleaning ingredients