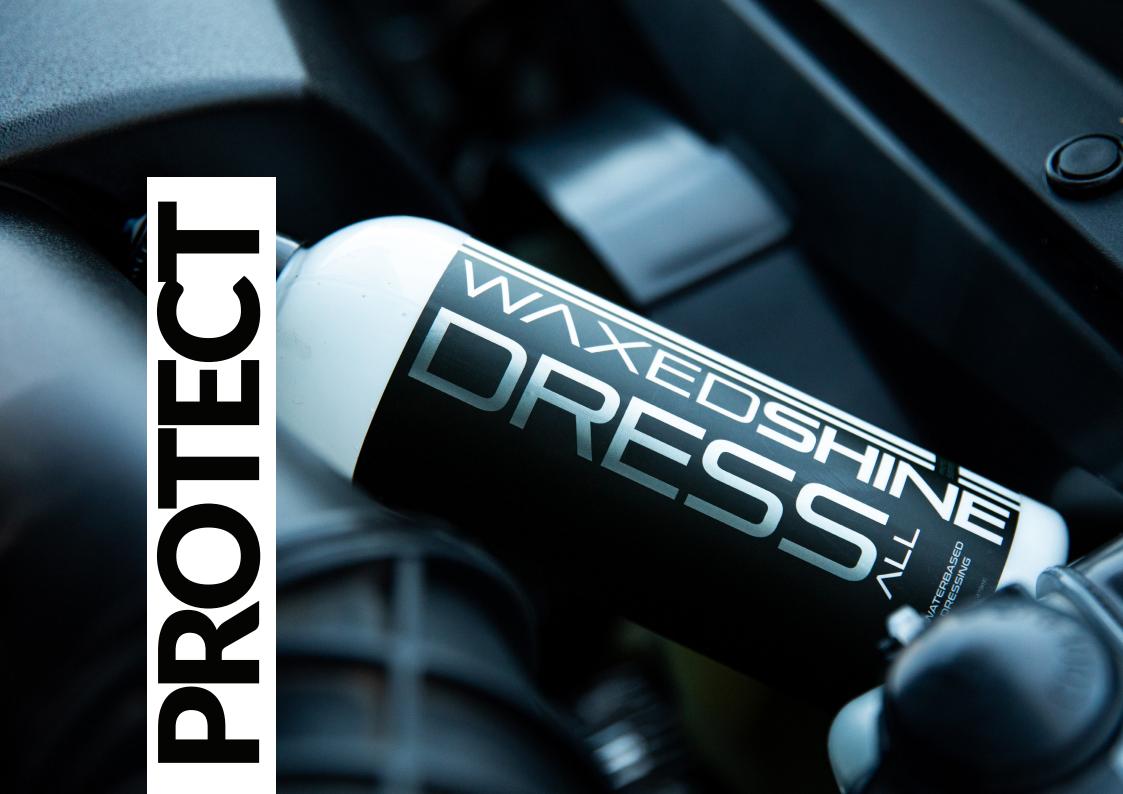

### **Dress All**

Dress All works on interior, exterior and engine plastics to enhance the surface to either a gloss or satin finish (if diluted down). Dress All restores shine and luster to vinyl, plastic, leather and rubber surfaces, in and out the vehicle while adding a UV protective layer. Waxedshine Dress All can be used neat or diluted as necessary if you want a satin finish.