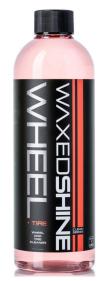

### Wheel + Tire

Waxedshine Wheel + Tire is formulated to work on a variety of rims such as chrome, plastic, painted, aluminum and more. Formulated to be safe and fast acting, Wheel + Tire helps break down brake dust, road grime, oil and surface dirt. Wheel + Tire is great at removing the old tire shine and grime from the tires leaving behind a clean, ready to protect tire. Another area to use Wheel + Tire is on the rubber trims to