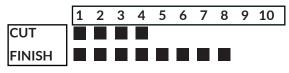

### **Cut Compound**

Cut Compound is a modern waterbased formula enabling fast paint leveling. Cut Compound is designed utilizing nano abrasive technology to remove P1000+ sanding marks and finer defects depending on the pad choice. Cut Compound uses a superior formulation providing a high gloss, haze free finish with easy clean-up and very little swirling. Cut Compound is body shop safe and VOC compliant.

Compatible with Rotary and Da Polishers, wool, microfiber and foam pads.