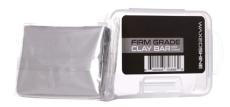

### Clay bar (firm grade)

Waxedshine Silica Soap is formulated to clean vehicles that have been ceramic coated. Silica Soap utilizes Sio2 technology which restores the hydrophobic properties while providing good lubricity to allow for a safer wash of the vehicle leaving behind a layer of Sio2 protection.