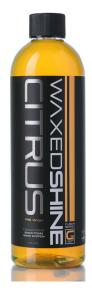

### **Citrus Pre Wash**

Waxedshine Citrus pre wash is a citrus based cleaner for use in both a foam cannon and pump sprayer. To wash a vehicle correctly, using a prewash as the first step is a must to help reduce swirl marks, scratches and abrasion to the surface. Waxedshine citrus pre wash has been formulated to help lift road grime, bug splatter and other forms of dirt by utilizing foaming agents and active cleaning ingredients

### **DILUTION:**

Foam Cannon - 100ml to 900ml water Pump Sprayer - 50ml to 100ml per 1L

SIZES: 16oz/473ml, 1 Gal/3.78L