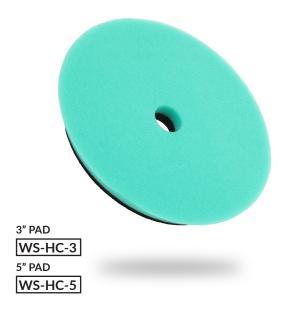

### **Heavy Cut Pad**

Waxedshine Heavy Cut foam pad utilizes a open cell foam technology to achieve a quick cut. Waxedshine foam pads have an incorporated heat barrier to allow for better longevity and heat dispersion generated from the polisher. The bevelled edge allows for closer correction into the edges that are usually difficult to get to with a traditional pad.

Available in both 3" and 5" sizes.