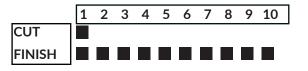

### **Cut Compound**

Cut Compound is a modern waterbased formula enabling fast paint leveling. Cut Compound is designed utilizing nano abrasive technology to remove P1000+ sanding marks and finer defects depending on the pad choice. Cut Compound uses a superior formulation providing a high gloss, haze free finish with easy clean-up and very little swirling. Cut Compound is body shop safe and VOC compliant.

Compatible with Rotary and Da Polishers, wool, microfiber and foam pads.