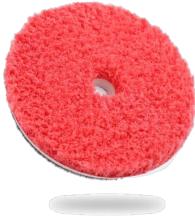

### MICROFIBER PAD

Waxedshine microfiber pads are a great cut and polish pad for a 2 in 1 result. The red microfiber is a dense fiber that really gets the job done fast. We have incorporated a heat barrier in between the velcro and foam interface allowing for better longevity and better heat dispersion generated from the machine polisher. . Suitable for both rotary and DA Polishers.

| Product  | Size   |
|----------|--------|
| WS-WOOL3 | 3" PAD |
| WS-WOOL5 | 5" PAD |

Page 18

Available in both 3" and 5" sizes.

| Product | Size   |
|---------|--------|
| WS-MF3  | 3" PAD |
| WS-MF5  | 5" PAD |