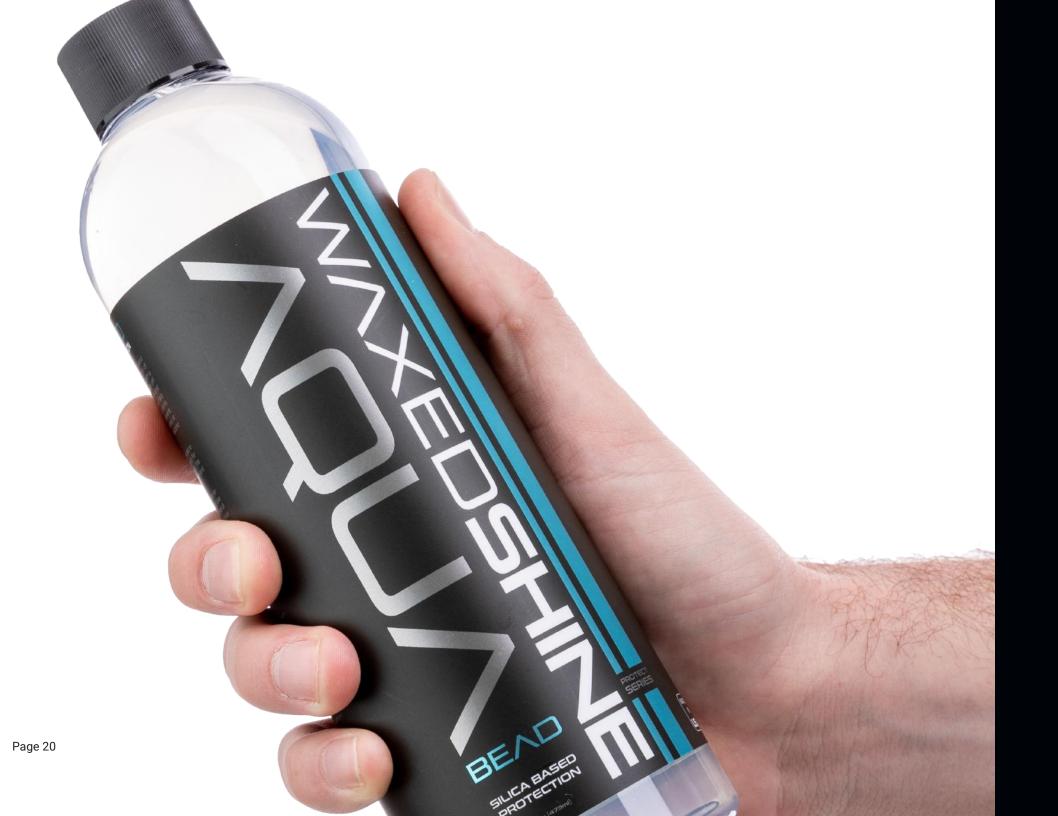

### AQUABEAD

Aquabead is a silica based sealant that utilizes a proprietary blend of polysiloxane ingredients, creating both a spray on/rinse off, or wipe on wipe off protection. When sprayed on/rinsed off, Aquabead will turn the surface extremely glossy as the formula starts activating to the water. Aquabead cures over 24 hours at which point the surface will become extremely glossy and hydrophobic. Aquabead can be used as a standalone protection or as a maintenance for ceramic coatings, boosting hydrophobic properties, UV protection and chemical resistance. Safe on all exterior surfaces.