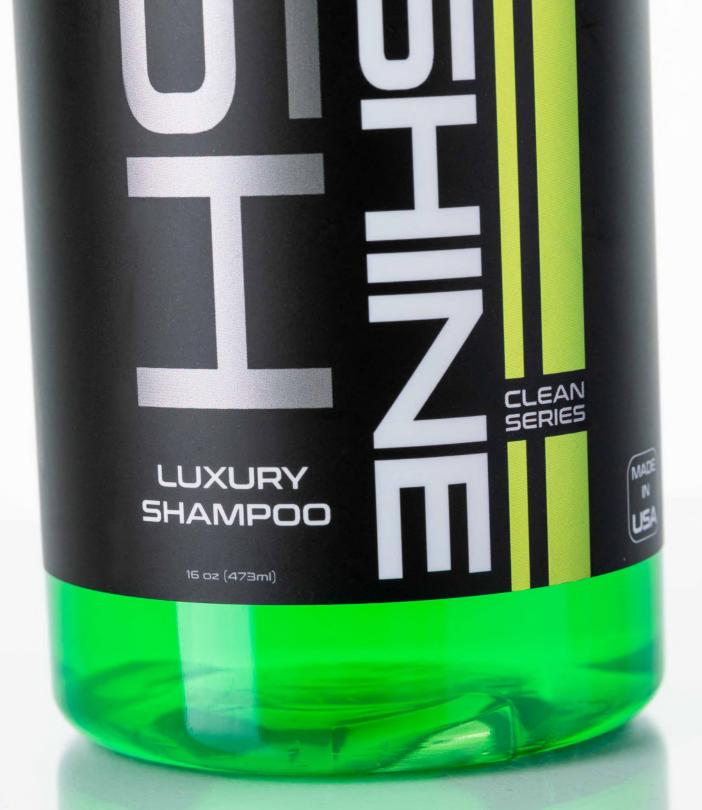

### WAXEDSHINE WASH

Waxedshine Wash is a pH balanced 300:1 shampoo containing no silicone, waxes or polymers, blended using soft surfactants that make it safe for surfaces that are waxed, sealed, ceramic coated as well as matte paintwork, vinyl wrap and PPF. Whether you are using Waxedshine coatings or another brand, Waxedshine Wash will be safe to use as your maintenance wash shampoo.

The formulation can be used as a traditional 2 bucket wash, in a foam cannon or in a foaming pump sprayer.

| Product      | Size         |
|--------------|--------------|
| WS-WASH-16   | 16oz / 500ml |
| WS-WASH-1GAL | 1 Gallon     |