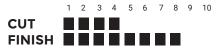

Available in both 3" and 5" sizes.

|               | 1 | 2 | 3 | 4 | 5 | 6 | 7 | 8 | 9 | 10 |
|---------------|---|---|---|---|---|---|---|---|---|----|
| CUT<br>FINISH |   |   |   |   |   |   |   |   |   |    |