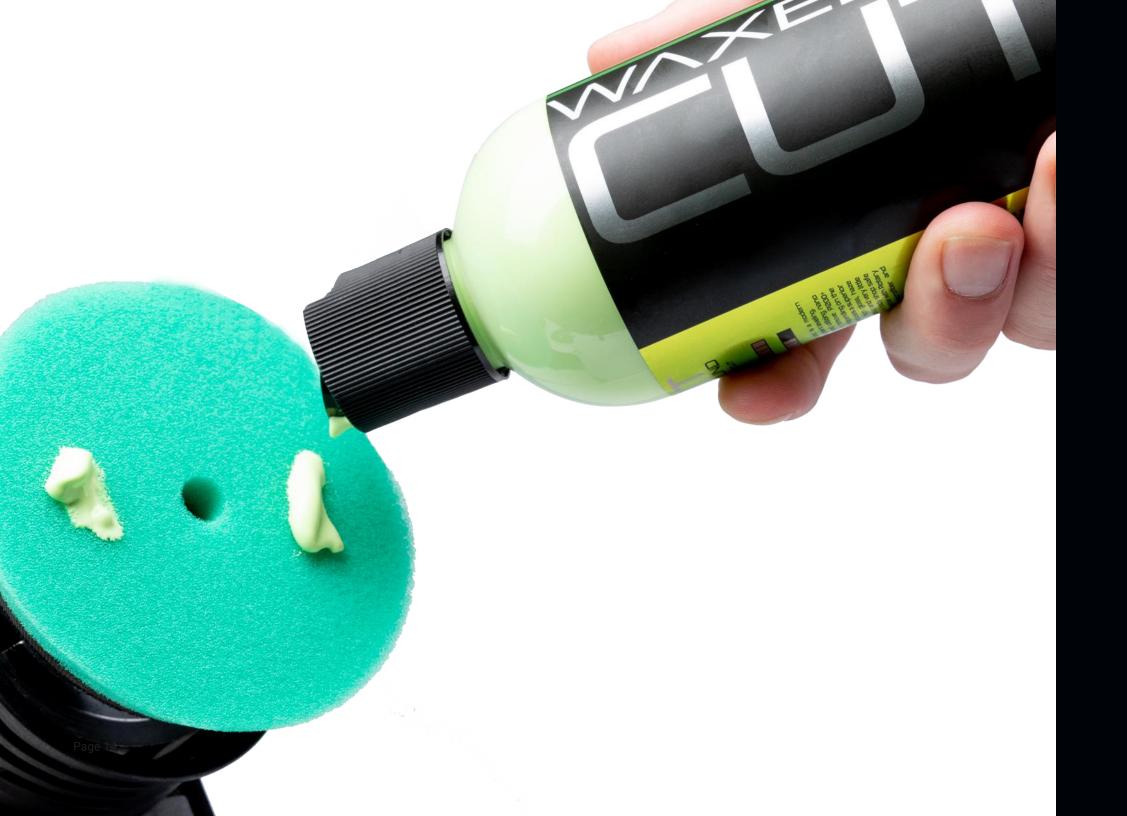

### **CUT COMPOUND**

Cut Compound is a modern waterbased formula enabling fast paint leveling. Cut Compound is designed utilizing nano abrasive technology to remove P1000+ sanding marks and finer defects depending on the pad choice. Cut Compound uses a superior formulation providing a high gloss, haze free finish with easy clean-up and very little swirling. Cut Compound is body shop safe and VOC compliant.

Compatible with Rotary and Da Polishers, wool, microfiber and foam pads.

| Product   | Size         |
|-----------|--------------|
| WS-CUT-16 | 16oz / 500ml |