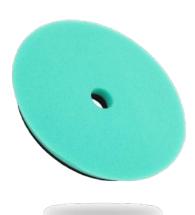

### **POLISHING PAD**

Waxedshine polishing foam pad utilizes a closed cell foam technology to enable for a great polished and finished result. The foam articulates to heat and softens when heat is generated allowing the polish to finish out reducing marring or holograms, leaving a great finish. Each Waxedshine foam pad uses a EVA hard backing to get better control while still being able to flex and contour to panels. The bevelled edge allows for closer correction into edges that are usually difficult to get to with a traditional pad.

Available in both 3" and 5" sizes.

| Product | Size   |
|---------|--------|
| WS-PP3  | 3" PAD |
| WS-PP5  | 5" PAD |