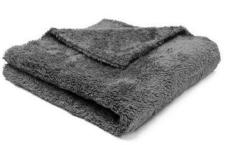

### **FINISH TOWEL**

The Super Soft Finish towel has to be some of the softest fibers we have felt to date. These towels are lint free, edgeless, ultra soft, easy to work with and amazing on all types of paintwork including super soft clear coats. Whether you are removing waxes, sealants, polishes or coatings, the Super Soft towel has you covered leaving perfect results.

- Made in Korea
- 400GSM ultra soft pile
- Edgeless
- Lint free

| Size      | Weight |
|-----------|--------|
| 16" x 16" | 400gsm |

| Product   | Size      | Weight |
|-----------|-----------|--------|
| WS-FINISH | 16" x 16" | 400gsm |