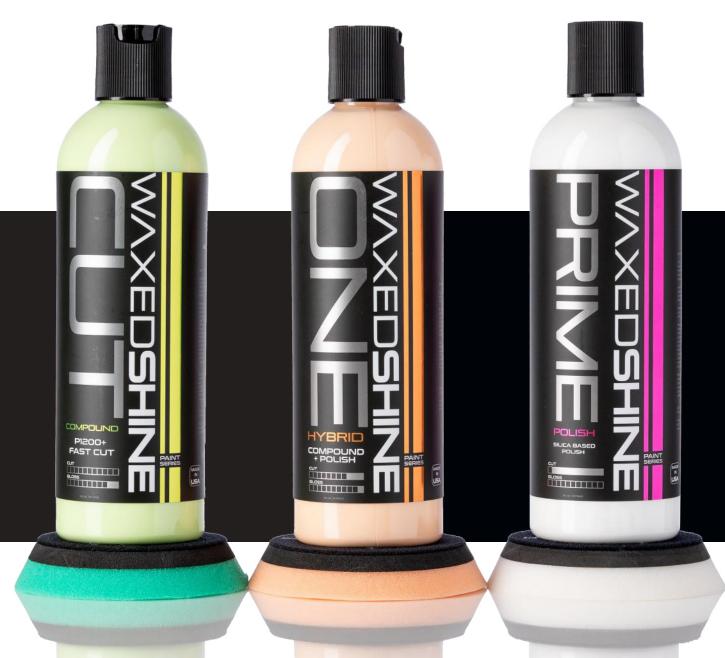

# **2. PREPARE**

- Cut Compound
  One Hybrid
  Prime Polish
  Iron Off
  Panel Cleaner
  Envo QD+
  Accessories

### **CUT COMPOUND**

Cut Compound is a modern waterbased formula enabling fast paint leveling. Cut Compound is designed utilizing nano abrasive technology to remove P1000+ sanding marks and finer defects depending on the pad choice. Cut Compound uses a superior formulation providing a high gloss, haze free finish with easy clean-up and very little swirling. Cut Compound is body shop safe and VOC compliant.

### **ONE HYBRID**

ONE Hybrid is both a correction compound and a polish that finishes down to a high gloss. ONE Hybrid is Created using a waterbased formulation and multiple types of innovative nano abrasives. Due to its formulation you can also use ONE Hybrid by hand in areas that a machine cannot access. ONE Hybrid offers a quick cut and a gloss that enables it to be a "one step" correction system.

### **PRIME POLISH**

Waxedshine Prime Polish is an easy to use, durable formulation that adds hydrophobic properties and protection to your vehicle. Utilizing silica (SiO2), Prime Polish creates a great bond to apply your ceramic coating to, it works great on top of a cured coating to boost hydrophobic effects and also as a standalone sealant. The big advantage is Prime Polish can be applied before a ceramic coating or as a coating topper to boost the properties and coating's characteristics and correct minor scratches.