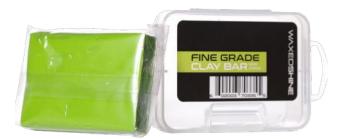

### CLAY BAR (FINE)

Waxedshine Fine Grade Clay Bar utilizes German clay technology for the best quality results. Each clay bar is 100g and comes in a reusable storage box to keep it safe. The Fine Grade composition is best for new and lightly contaminated vehicles.

- Remove contaminants
- Remove paint overspray
- Safe on clearcoat, glass and chrome surfaces
- Includes storage case