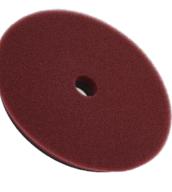

### **HEAVY CUT PAD**

Waxedshine heavy cut foam pad utilizes a open cell foam technology to achieve a quick cut. The foam articulates to heat and softens when heat is generated allowing the compound or polish to finish out reducing marring or holograms. Each Waxedshine foam pad uses a EVA hard backing to create better control while still being able to flex and contour to panels. The bevelled edge allows for closer correction into the edges that are usually difficult to get to with a traditional pad.

| Product | Size   |
|---------|--------|
| WS-HC3  | 3" PAD |
| WS-HC5  | 5" PAD |

traditional pad.

Available in both 3" and 5" sizes.

| Product | Size   |
|---------|--------|
| WS-CT3  | 3" PAD |
| WS-CT5  | 5" PAD |