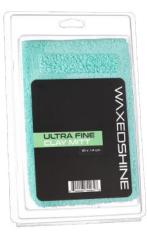

### **CLAY MITT (ULTRA FINE)**

Waxedshine Clay Mitt is a ultra fine synthetic surface specially designed to be gentle on your clearcoat while removing contaminants. The Mitt acts like a glove and lasts 4 times longer than a traditional clay bar. The surface is washable and unlike traditional clay bars can be rinsed and reused. Envo QD+ is a great product to use as a clay lubricant.

- Remove contaminants
- Remove paint overspray
- Safe on clearcoat, glass and chrome surfaces
- Includes storage case

| Product      | Size       |
|--------------|------------|
| WS-CLAY-MITT | 21 x 14 cm |