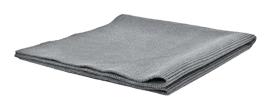

### **REFINE TOWEL**

The Refine Towel utilizes laser cut edges, allowing it to work fantastic as an all rounder. These towels never fail wash after wash and should be in any car enthusiasts arsenal. Great for coating levelling, compound, polish and wax removal and glass cleaning.

- Made in Korea
- High quality weaved fibers
- 350gsm
- Edgeless

| Product   | Size      | Weight |
|-----------|-----------|--------|
| WS-REFINE | 16" x 16" | 350gsm |

The Edgeless Duo Towel has been created to have both a short pile fiber on one side and a long pile on the other. The towel works great for coatings that require 2 wipes as well as a good final paintwork finishing towel.