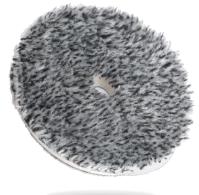

### WOOL PAD

Waxedshine wool pads utilize a dual blend of wool fibers to create a great fast cut process. The incorporated heat barrier in between the velcro and foam interface allows for longevity and better heat dispersion. Suitable for both rotary and DA Polishers. Waxedshine wool pads work great with both Cut Compound and ONE Hybrid.

| Product  | Size   |
|----------|--------|
| WS-WOOL3 | 3" PAD |
| WS-WOOL5 | 5" PAD |

Page 18

Available in both 3" and 5" sizes.

| Product | Size   |
|---------|--------|
| WS-MF3  | 3" PAD |
| WS-MF5  | 5" PAD |