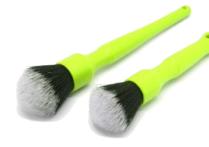

### **DETAILING BRUSH SET**

Waxedshine detailing brushes are metal free and utilize ultra soft bristles. Perfect for using on the interior, exterior emblems and other areas that could easily scratch. Here are some key benefits:

- Ergonomically designed handle
- Textured grip area for stability
- Balanced at grip area to minimize user fatigue
- Chemical resistant handle + soft synthetic bristles.
- Metal free construction to help prevent any scratching.