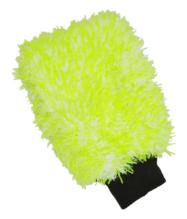

### WASH MITT

Waxedshine Ultra Plush Wash mitt is a soft microfiber construction with a inner foam that creates a great contour feel when washing a vehicle. The fibers used are extremely soft and safe for all types of clearcoat and gelcoat.

The wash mitt features a comfortable cuff that is elasticated against your arm. Safe to use on ceramic coated vehicles.