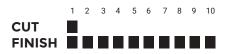

### Available in both 3" and 5" sizes.

|        | 1 | 2 | 3 | 4 | 5 | 6 | 7 | 8 | 9 | 10 |  |
|--------|---|---|---|---|---|---|---|---|---|----|--|
| CUT    |   |   |   |   |   |   |   |   |   |    |  |
| FINISH |   |   |   |   |   |   |   |   |   |    |  |