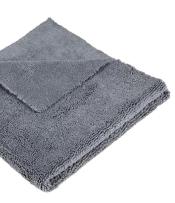

### **REFINE TOWEL**

The Refine Towel utilizes laser cut edges, allowing it to work fantastic as an all rounder. These towels never fail wash after wash and should be in any car enthusiasts arsenal. Great for coating levelling, compound, polish and wax removal and glass cleaning.

- Made in Korea
- High quality weaved fibers
- 350gsm
- Edgeless

| Product   | Size      | Weight |
|-----------|-----------|--------|
| WS-REFINE | 16" x 16" | 350gsm |

The Edgeless Duo Towel has been created to have both a short pile fiber on one side and a long pile on the other. The towel works great for coatings that require 2 wipes as well as a good final paintwork finishing towel.